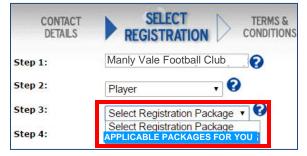

Select the applicable registration type to you: "PLAYER, COACH or VOLUNTEER". Note that Team Managers should select the Volunteer type, then Team Manager from the next menu.

b. In the next drop down field select the appropriate package for your registration.