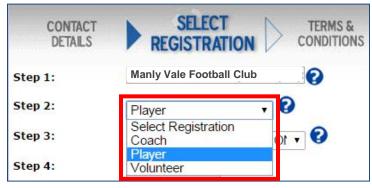

Select the applicable registration type to you: "PLAYER, COACH or VOLUNTEER". Note that Team Managers should select the Volunteer type, then Team Manager from the next menu.

b. In the next drop down field select the appropriate package for your registration.