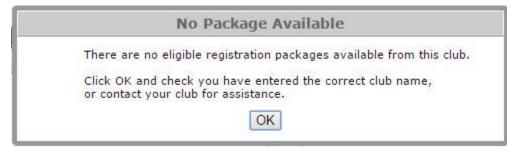

If the Club in Step 1 has no registration packages available you will receive the following dialog box:

Click "**OK**" – you will then need to either re-enter the correct Club name or contact your Club about your registration.